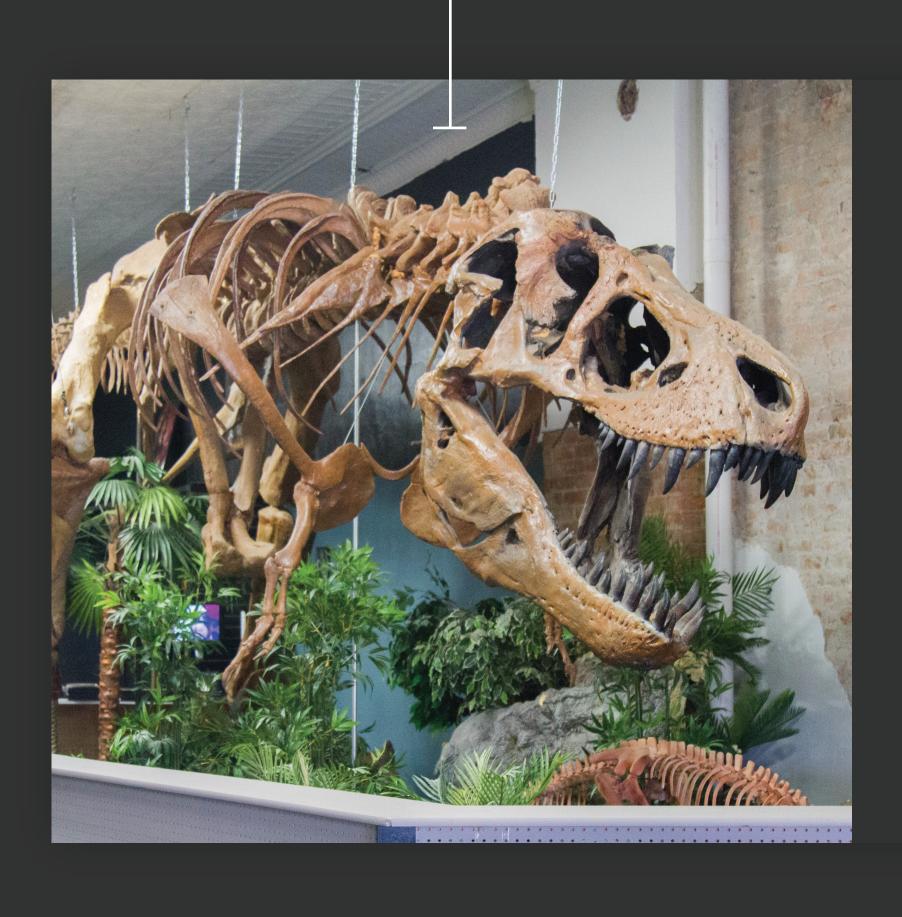

#### **MAKOSHIKA STATE PARK**

1301 Snyder St. • Glendive, MT 59330 Known in Lakota to mean "bad soil or bad spirits," Makoshika is a place of transcendent light and extraordinary geological features, like natural bridges and hoodoos. Astrological observers know the skies above Makoshika are forever dynamic.