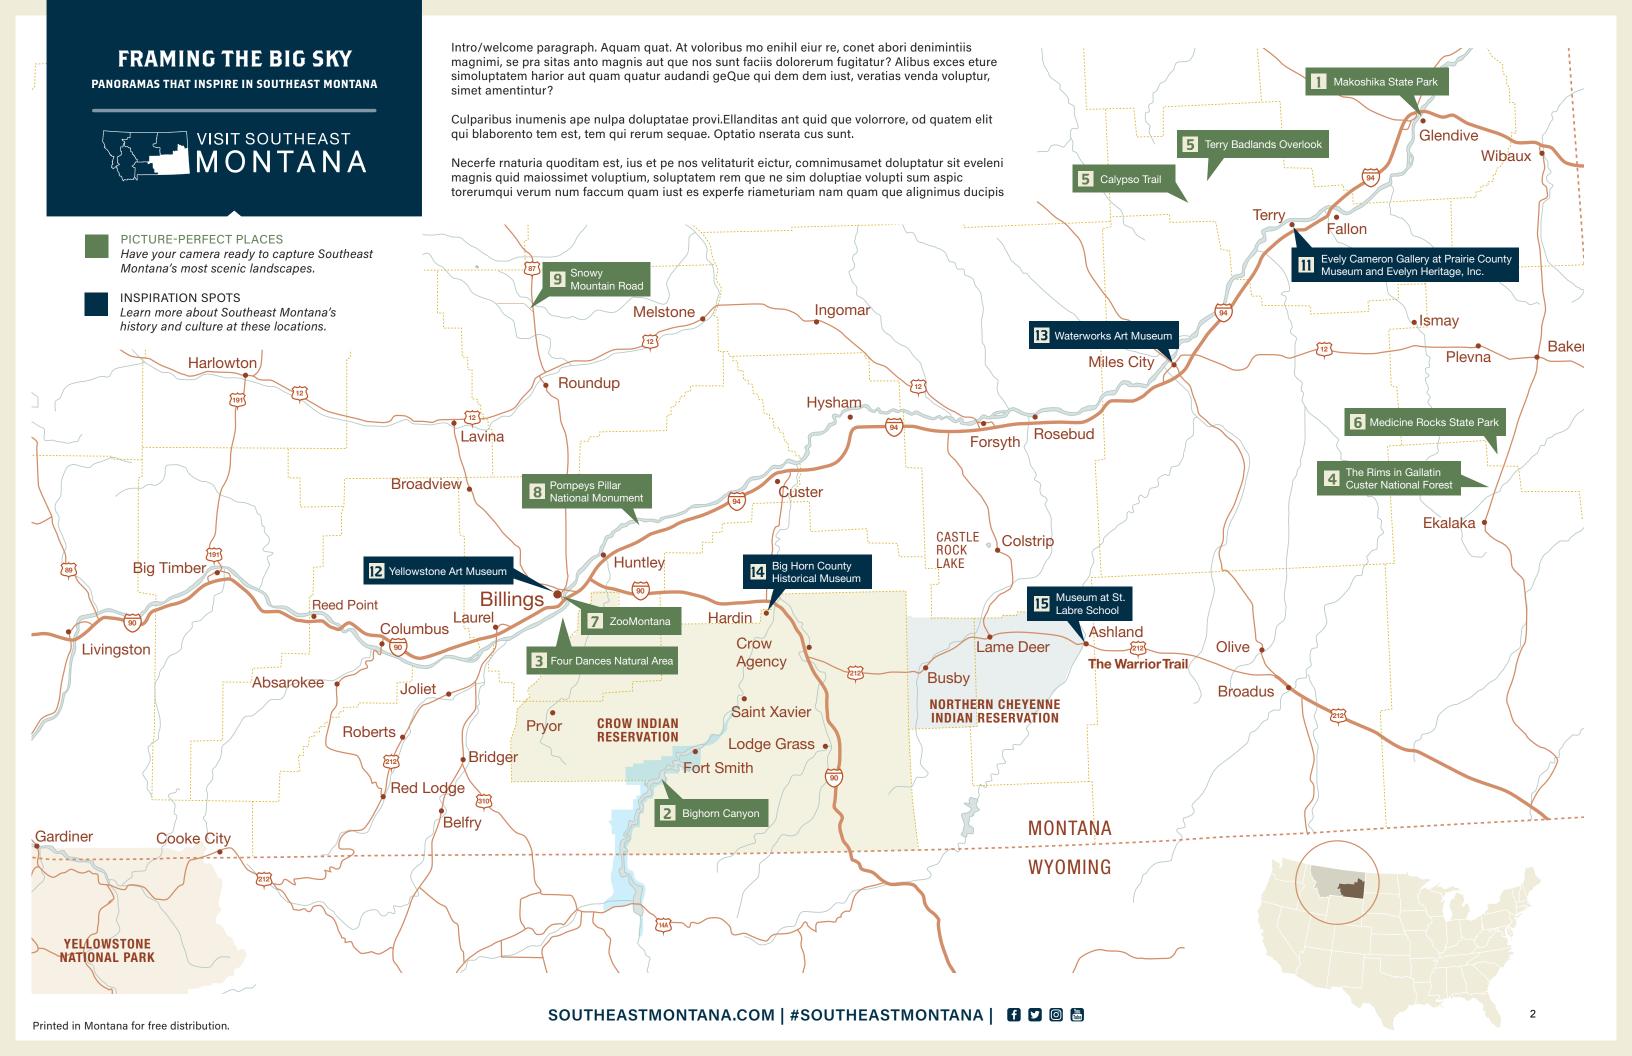

#### **MAKOSHIKA STATE PARK**

1301 Snyder St. • Glendive, MT 59330 Known in Lakota to mean "bad soil or bad spirits," Makoshika is a place of transcendent light and extraordinary geological features, like natural bridges and hoodoos. Astrological observers know the skies above Makoshika are forever dynamic.